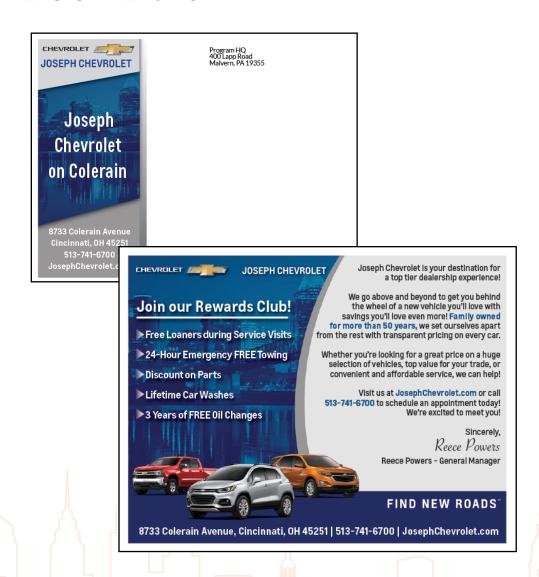

### **Standard Direct Mailer Template**

- Total size is 5.5 inches x 4.25 inches.
- Live area is 5.25 inches x 4 inches with no bleed.
- The front of the postcard contains the mail shop area and the layout should remain unchanged as to meet post office requirements.
- The return address must be 400 Lapp Road Malvern, PA 19355.
   You can put Program Headquarters above it.
- For readability, font should be no smaller than 7 point.
- Export as a high-quality PDF.