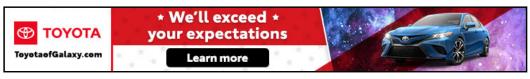

### **Boost Graphics - 1 to 3 sets of all sizes**

- Sizes are **728**px **x 90**px **& 300**px **x 250**px.
- Used for Google, Amazon, and Adtegrity.
- Must have a call-to-action (CTA) button.
   The call to action must be actionable.
   Ex.) Shop now/View inventory.
   It cannot be vague like, "Click here."
- Need a black 1pt bar around the graphics & the CTA buttons must be sentence case or lowercase to receive approval to run on Amazon's platform.
- For readability, font should be **no smaller than 7 points**, depending on the font.
- Export as JPGs under 50 KB.
- All copy must be in sentence case to comply with Amazon guidelines.

See guide within the orange box on this page for examples of the rules listed above, and page 5 for additional Amazon rules. 728px x 90px

300px x 250px

- Includes a CTA button with sentence case or lowercase text.
- Includes a 1px black border.
   (The ads need this because Amazon doesn't like to advertise items that might match the background of where the ads might appear.)
- Includes a font that is not smaller than 7 points.
- Includes sentence case copy within the advertisements.

(Ex. First letter shown in ad copy is capitalized and the rest is lowercase.)