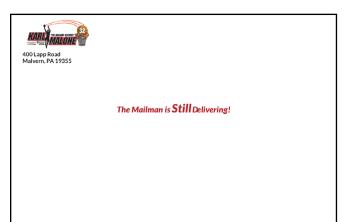

### **Standard Direct Mailer Template**

- Total size is 5.5 inches x 4.25 inches.
- Live area is 5.25 inches x 4 inches with no bleed.
- The front of the postcard contains the mail shop area and the layout should remain unchanged as to meet post office requirements.
- The return address must be 400 Lapp Road Malvern, PA 19355.
   You can put Program Headquarters above it.
- For readability, font should be no smaller than 7 point.
- Export as a high-quality PDF.