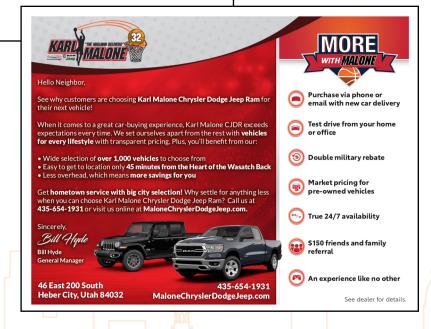

### Flipped Direct Mailer Template

- Total size is 5.5 inches x 4.25 inches.
- Live area is 5.25 inches x 4 inches with no bleed. Return address is at the 3-inch mark from the start of the template.
- Area on front is 4.25h x 1.93w inches.
- The return address must be our
   400 Lapp Road Malvern, PA 19355.
   You can put Program Headquarters above it.
- For readability, font should be no smaller than 7 point.
- Export as a high-quality PDF.