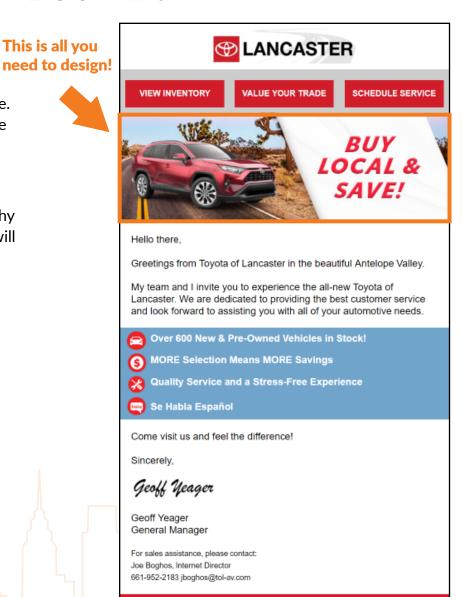

#### Standard Email PSD file here

• Size is 600w x 200н px.

- The email contains same copy as the direct mailer.
- A bar in the center of the email will contain the Why Buys and their corresponding icons. The buttons will change to match your logo colors.
- Please provide your logo so it can be placed into the HTML.
- Export as a .JPG.

#### **Submitting for Preapproval**

 Please ensure that all designs are manufacturer preapproved prior to sending.

43301 12th St W, Lancaster, CA 93534 | 661-948-0731 | www.ToyotaofLancasterAV.com