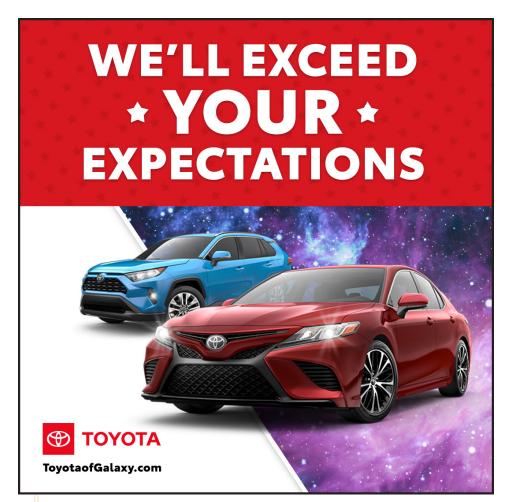

### **Boost Graphics - 1 to 3 sets of all sizes**

- Sizes are **728**px **x 90**px **& 300**px **x 250**px.
- Used for Google, Amazon, and Adtegrity.
- Must have a call-to-action (CTA) button.
   The call to action must be actionable.
   Ex.) Shop now/View inventory.
   It cannot be vague like, "Click here."
- Need a black 1pt bar around the graphics & the CTA buttons must be sentence case or lowercase to receive approval to run on Amazon's platform.
- For readability, font should be **no smaller than 7 points**, depending on the font.
- Export as JPGs under 50 KB.
- All copy must be in sentence case to comply with Amazon guidelines.

See guide within the orange box on this page for examples of the rules listed above, and page 5 for additional Amazon rules. 728px x 90px

300px x 250px

- Includes a CTA button with sentence case or lowercase text.
- Includes a 1px black border.
   (The ads need this because Amazon doesn't like to advertise items that might match the background of where the ads might appear.)
- Includes a font that is not smaller than 7 points.
- Includes sentence case copy within the advertisements.

(Ex. First letter shown in ad copy is capitalized and the rest is lowercase.)