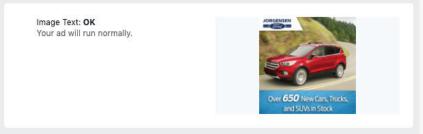

### 600px x 600px & 1200px x 628px Good to Run

- Images, including any logos, must be less than 20% of the advertisement. Any ads with more than 20% text will not run or be delivered with limited reach.
- This <u>tool</u> can help you double check whether an ad follows the text rule.

### Won't Run