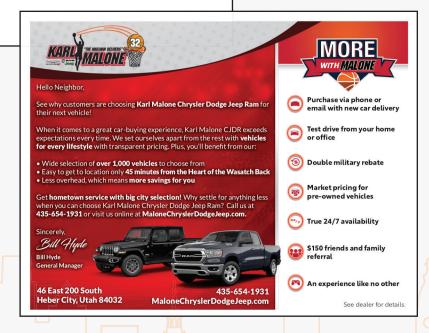

### **Luxury Direct Mailer Template**

- Total size is 11<sub>w</sub> x 6<sub>h</sub> inches.
- Full bleed, no border, must be exported with full bleed as a high-quality PDF.
- Return address in bottom right corner on copy side, starting at 6.56 inches wide and 3.2 inches high.
- Return address is at the 6.7-inch mark. It must be our adress
  400 Lapp Road
  Malvern, PA 19355