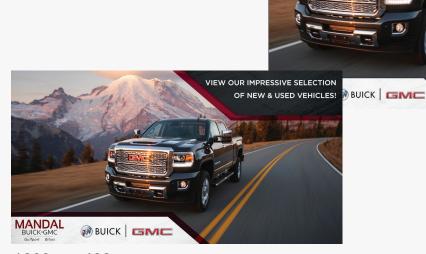

### Social Graphics - 1 to 3 sets of all sizes

600px x 600px

VIEW OUR IMPRESSIVE SELECTION

- Sizes are 1200px x 628px, 600px x 600px.
- Used for Facebook.
- No need for 1 pt black border.
- Saved as JPGs.
- No size limit required.
- No need for CTA buttons.
- Must follow Facebook's 20% text rule.

## **Submitting for Preapproval**

Please ensure that all designs are manufacturer preapproved prior to sending.

Please submit all sizes and all graphics.

1200px x 628px