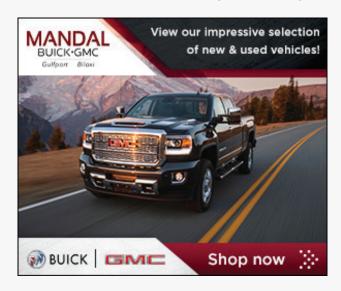

### Social Graphics - 1 to 3 sets of all sizes

600px x 600px

VIEW OUR IMPRESSIVE SELECTION

- Sizes are 1200px x 628px, 600px x 600px.
- Used for Facebook.
- No need for 1 pt black border.
- Saved as JPGs.
- No size limit required.
- No need for CTA buttons.
- Must follow Facebook's 20% text rule.

## **Submitting for Preapproval**

Please ensure that all designs are manufacturer preapproved prior to sending.

Please submit all sizes and all graphics.

1200px x 628px