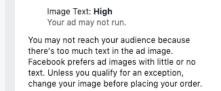

### 600px x 600px & 1200px x 628px Good to Run

- Images, including any logos, must be less than 20% of the advertisement. Any ads with more than 20% text will not run or be delivered with limited reach.
- This <u>tool</u> can help you double check whether an ad follows the text rule.

### Won't Run Well