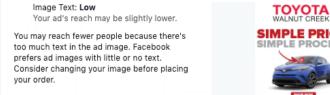

### Facebook 20% Text Rule

### 600px x 600px & 1200px x 628px Good to Run

- Images, including any logos, must be less than 20% of the advertisement. Any ads with more than 20% text will not run or be delivered with limited reach.
- This <u>tool</u> can help you double check whether an ad follows the text rule.

### Won't Run

### Won't Run Well