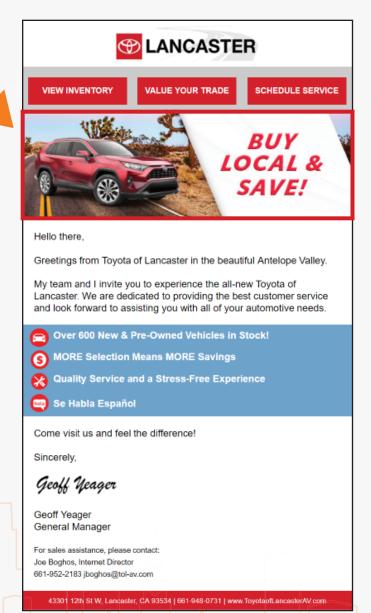

### Saffron PSD file here

- Follow hyperlink for the PSD. Please make sure all your links are embedded.
- Only the PSD file is required.
- 800 px wide, but keep all of your content within 600 px.
- You can make the width of the template smaller to have cars "popping out" the sides, like in the example.
- All images should be smart objects.
- The copy can be put in the PSD but really should be no more than a few lines.
- Please provide your logo so it can be placed into the HTML.
- Mobile size: 400 px wide but content should be kept within 320 px.

## **Submitting for Preapproval**