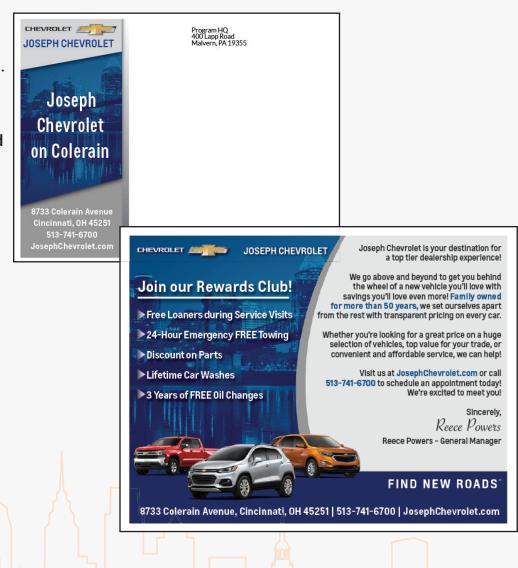

### Flipped Direct Mailer Template

- Total size is 5.5 inches x 4.25 inches.
- Live area is 5.25 inches x 4 inches with no bleed. Return address is at the 3-inch mark from the start of the template.
- The return address must be our 400 Lapp Road Malvern, PA 19355. You can put Program Headquarters above it.
- Area on front is 4.25h x 1.93w inches.
- For readability, font should be no smaller than 7 point.
- Export as a high-quality PDF.