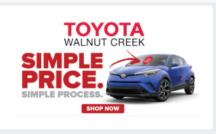

#### **Boost Graphics - 1 to 3 sets of all sizes**

- Sizes are 300px x 250px, 728px x 90px.
- Used for Google, Amazon, and Adtegrity.
- Must have a call-to-action button.
- Need a black 1pt bar around the graphics & the CTA buttons must be title case or lowercase to receive approval to run on Amazon's platform.
- For readability, font should be no smaller than 7 point, depending on the font.
- Export as JPGs under 50 KB.
- Copy must be in sentence case to comply with Amazon guidelines. See page 7 for more Amazon rules.

300px x 250px

728px x 90px