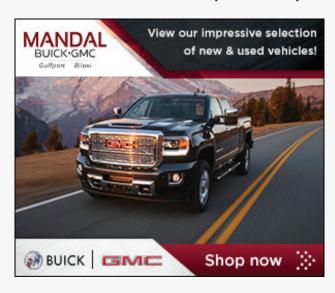

#### **Boost Graphics - 1 to 3 sets of all sizes**

- Sizes are 300px x 250px, 728px x 90px.
- Used for Google, Amazon, and Adtegrity.
- Must have a call-to-action button.
- Need a black 1pt bar around the graphics & the CTA buttons must be title case or lowercase to receive approval to run on Amazon's platform.
- For readability, font should be no smaller than 7 point, depending on the font.
- Export as JPGs under 50 KB.
- Copy must be in sentence case to comply with Amazon guidelines. See page 7 for more Amazon rules.

300px x 250px

728px x 90px