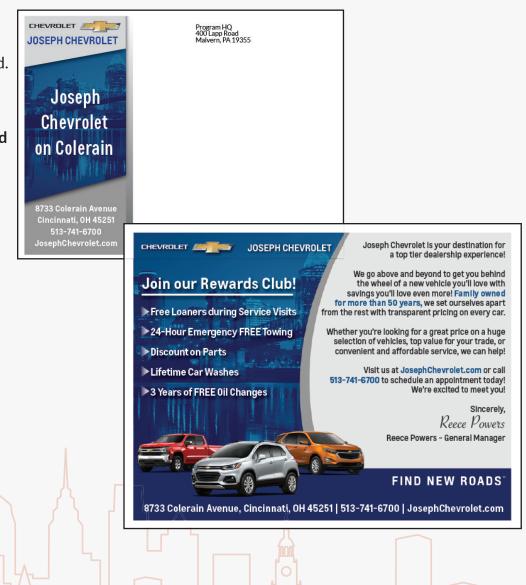

#### **Highline Direct Mailer Template**

- Total size is 11<sub>w</sub> x 6<sub>h</sub> inches.
- Full bleed, no border, must be exported with full bleed as a high-quality PDF.
- Return address in bottom right corner on copy side, starting at 6.56 inches wide and 3.2 inches high.
- Return address is at the 6.7-inch mark. It must be our adress
  400 Lapp Road
  Malvern, PA 19355