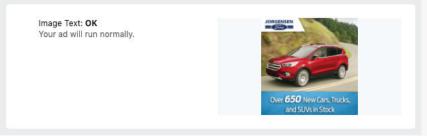

#### Won't Run

Image Text: High Your ad may not run.

You may not reach your audience because there's too much text in the ad image. Facebook prefers ad images with little or no text. Unless you qualify for an exception, change your image before placing your order.

#### Won't Run Well

Image Text: Low

Your ad's reach may be slightly lower.

You may reach fewer people because there's too much text in the ad image. Facebook prefers ad images with little or no text. Consider changing your image before placing your order.