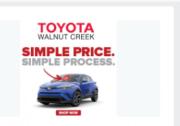

#### Social Graphics - 1 to 3 sets of all sizes

600px x 600px

VIEW OUR IMPRESSIVE SELECTION

- Sizes are 1200px x 628px, 600px x 600px.
- Used for Facebook.
- No need for 1 pt black border.
- Saved as JPGs.
- No size limit required.
- No need for CTA buttons.
- Must follow Facebook's 20% text rule.

#### **Submitting for Preapproval**

Please ensure that all designs are manufacturer preapproved prior to sending.

Please submit all sizes and all graphics.

1200px x 628px