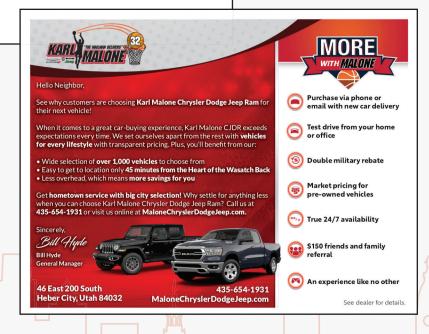

#### Flipped Direct Mailer Template

- Total size is 5.5 inches x 4.25 inches.
- Live area is 5.25 inches x 4 inches with no bleed. Return address is at the 3-inch mark from the start of the template.
- The return address must be our 400 Lapp Road Malvern, PA 19355. You can put Program Headquarters above it.
- Area on front is 4.25h x 1.93w inches.
- For readability, font should be no smaller than 7 point.
- Export as a high-quality PDF.