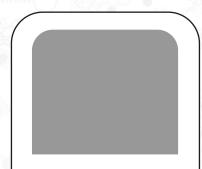

Hex: **989898** CMKY: **43, 35, 36, 1** 

Hex: **4E4E4E** CMKY: **74**, **67**, **62**, **17** 

Hex: **1A1E24** CMKY: **79**, **70**, **59**, **72** 

SECONDARY COLOR PALETTE

Secondary colors should be used for icons, accents, and subheads.