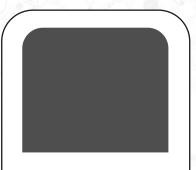

Hex: **989898** CMKY: **43, 35, 36, 1** 

Hex: **4E4E4E** CMKY: **74**, **67**, **62**, **17** 

Hex: **1A1E24** CMKY: **79**, **70**, **59**, **72** 

SECONDARY COLOR PALETTE

Secondary colors should be used for icons, accents, and subheads.